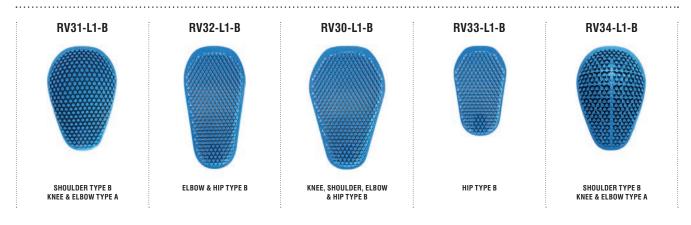

#### **PROTECTOR TYPES AND THEIR CERTIFIED PROTECTIVE AREAS** (ZONES OF PROTECTION\*)

| INTENDED   | CE   |    | TYPE A (mm) |     |    | TYPE B (mm) |     |
|------------|------|----|-------------|-----|----|-------------|-----|
| LIMB       | CODE | rt |             |     |    |             |     |
| SHOULDER   | S    | 55 | 32          | 64  | 70 | 40          | 80  |
| ELBOW      | E    | 45 | 24          | 118 | 50 | 30          | 150 |
| KNEE       | К    | 55 | 24          | 100 | 70 | 30          | 130 |
| HIP        | Н    | 35 | 26          | 70  | 44 | 33          | 88  |
| LEG        | L    | 32 | 24          | 64  | 40 | 30          | 80  |
| KNEE + LEG | K+L  | 55 | 24          | 185 | 70 | 30          | 240 |