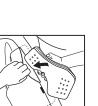

**02.** Carefully fold the protector in order to fit it into its corresponding pocket. Attention: make sure the back protector is oriented with its widest sheet of foam placed closest to the wearer's body.