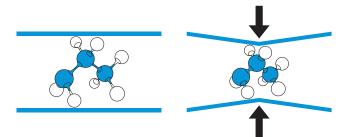

#### INTERNAL EXPANSION STRUCTURE

The combination of innovative material and construction brings the SEEFLEX™ concept to life. The SEEFLEX2925 material is shaped into a structure that absorbs and dissipates force at the same time. The open construction allows the material to expand in on itself under impact, deflecting and reducing any impact energy out away from the protector surface and away from the body, resulting in exceptional protection.

## INTERNAL EXPANSION STRUCTURE

The open SEEFLEX™ structure allows the SEEFLEX2925 material to expand in on itself under impact, dissipating impact energy out away from the protector surface and away from the body, resulting in exceptional impact defense.