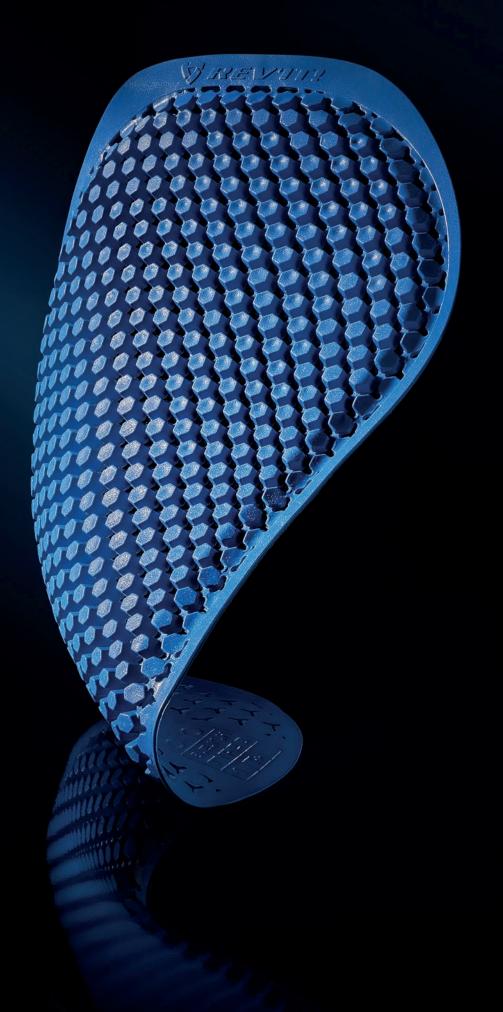

## SEEFLEXTM IMPACT PROTECTION TECHNOLOGY EXCEEDING THE HIGHEST LEVEL OF PROTECTION, VENTILATION AND COMFORT.

THE REV'IT! RESEARCH AND DEVELOPMENT TEAM IS PROUD TO PRESENT THE LATEST INNOVATION IN MOTORCYCLE IMPACT PROTECTION: SEEFLEX™ TECHNOLOGY. THE SEEFLEX™ CONCEPT TAKES THE BALANCE BETWEEN PROTECTION AND COMFORT TO ENTIRELY NEW HEIGHTS.

### THE SEEFLEX™ CONCEPT

With SEEFLEX<sup>™</sup> technology, the days of wearing uncomfortable armor on a motorcycle are long behind us. The SEEFLEX<sup>™</sup> concept is born of the synergy between state of the art material and cutting-edge construction, which together give SEEFLEX<sup>™</sup> protectors their unique combination of protection, flexibility and breathability. This innovative technology enables the SEEFLEX<sup>™</sup> protectors to pass the highest EN1621-1:2012 Level 2 impact tests in all test circumstances and temperatures.

#### INTERNAL EXPANSION STRUCTURE

The combination of innovative material and construction brings the SEEFLEX™ concept to life. The SEEFLEX2925 material is shaped into a structure that absorbs and dissipates force at the same time. The open construction allows the material to expand in on itself under impact, deflecting and reducing any impact energy out away from the protector surface and away from the body, resulting in exceptional protection.

## INTERNAL EXPANSION STRUCTURE

The open SEEFLEX™ structure allows the SEEFLEX2925 material to expand in on itself under impact, dissipating impact energy out away from the protector surface and away from the body, resulting in exceptional impact defense.