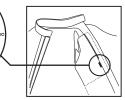

### HOW TO INSERT A SEESOFT™ BACK PROTECTOR INTO A REV'IT! GARMENT (EXAMPLE)

**01.** Check the marking on the garment's protector pocket to determine the correct type and size of SEESOFT™ protector needed.