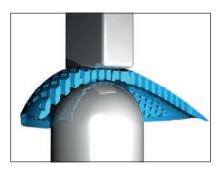

## SEEFLEXTM IMPACT PROTECTION TECHNOLOGY EXCEEDING THE HIGHEST LEVEL OF PROTECTION, VENTILATION AND COMFORT.

THE REV'IT! RESEARCH AND DEVELOPMENT TEAM IS PROUD TO PRESENT THE LATEST INNOVATION IN MOTORCYCLE IMPACT PROTECTION: SEEFLEX™ TECHNOLOGY. THE SEEFLEX™ CONCEPT TAKES THE BALANCE BETWEEN PROTECTION AND COMFORT TO ENTIRELY NEW HEIGHTS.

### THE SEEFLEX™ CONCEPT

With SEEFLEX<sup>™</sup> technology, the days of wearing uncomfortable armor on a motorcycle are long behind us. The SEEFLEX<sup>™</sup> concept is born of the synergy between state of the art material and cutting-edge construction, which together give SEEFLEX<sup>™</sup> protectors their unique combination of protection, flexibility and breathability. This innovative technology enables the SEEFLEX<sup>™</sup> protectors to pass the highest EN1621-1:2012 Level 2 impact tests in all test circumstances and temperatures.

#### INTERNAL EXPANSION STRUCTURE

The combination of innovative material and construction brings the SEEFLEX™ concept to life. The SEEFLEX2925 material is shaped into a structure that absorbs and dissipates force at the same time. The open construction allows the material to expand in on itself under impact, deflecting and reducing any impact energy out away from the protector surface and away from the body, resulting in exceptional protection.

## INTERNAL EXPANSION STRUCTURE

The open SEEFLEX™ structure allows the SEEFLEX2925 material to expand in on itself under impact, dissipating impact energy out away from the protector surface and away from the body, resulting in exceptional impact defense.