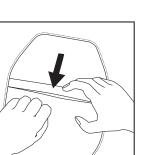

### HOW TO INSERT A SEESOFT™ BACK PROTECTOR INTO A REV'IT! GARMENT (EXAMPLE)

**01.** Check the marking on the garment's protector pocket to determine the correct type and size of SEESOFT™ protector needed.

**02.** Carefully fold the protector in order to fit it into its corresponding pocket. Attention: make sure the back protector is oriented with its widest sheet of foam placed closest to the wearer's body.

.....

**03.** Insert the (slightly folded) protector into the open Velcro closure of the back protector pocket. The protector should fill out the entire pocket.

G ....

REWIT