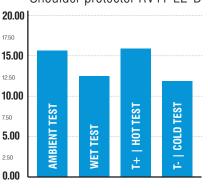

### TEST RESULTS (kN) Shoulder protector RV11-L2-B

Cold (tested at -10)

**DROP TEST VISUALISATION** 

**CROSS SECTION** 

**CROSS SECTION - IMPACT** 

.....