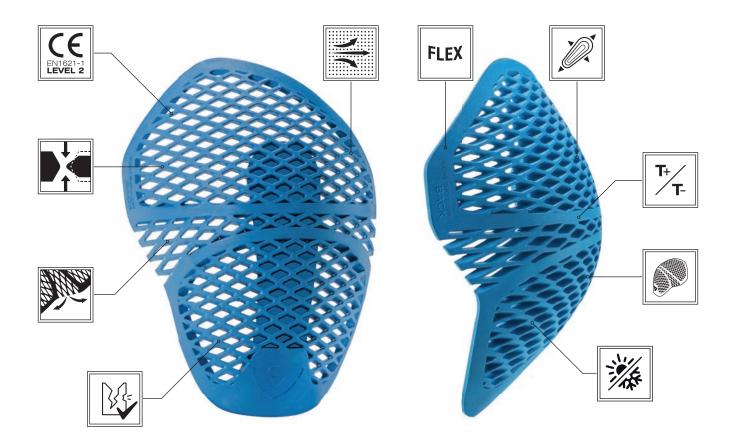

## SEEFLEXTM IMPACT PROTECTION TECHNOLOGY EXCEEDING THE HIGHEST LEVEL OF PROTECTION, VENTILATION AND COMFORT.

THE REV'IT! RESEARCH AND DEVELOPMENT TEAM IS PROUD TO PRESENT THE LATEST INNOVATION IN MOTORCYCLE IMPACT PROTECTION: SEEFLEX™ TECHNOLOGY. THE SEEFLEX™ CONCEPT TAKES THE BALANCE BETWEEN PROTECTION AND COMFORT TO ENTIRELY NEW HEIGHTS.

## SEEFLEX™ CE-LEVEL 2 LIMB PROTECTION

### THE SEEFLEX™ CONCEPT

With SEEFLEX<sup>™</sup> technology, the days of wearing uncomfortable armor on a motorcycle are long behind us. The SEEFLEX<sup>™</sup> concept is born of the synergy between state of the art material and cutting-edge construction, which together give SEEFLEX<sup>™</sup> protectors their unique combination of protection, flexibility and breathability. This innovative technology enables the SEEFLEX<sup>™</sup> protectors to pass the highest EN1621-1:2012 Level 2 impact tests in all test circumstances and temperatures.

#### INTERNAL EXPANSION STRUCTURE

The combination of innovative material and construction brings the SEEFLEX™ concept to life. The SEEFLEX2925 material is shaped into a structure that absorbs and dissipates force at the same time. The open construction allows the material to expand in on itself under impact, deflecting and reducing any impact energy out away from the protector surface and away from the body, resulting in exceptional protection.

#### **3D PRE-SHAPED FIT**

The SEEFLEX<sup>™</sup> protectors are shaped according to our Engineered skin<sup>®</sup> philosophy. This means it actively protects the body against impact and it contributes to the rider's passive safety by offering protection that the rider won't notice when on a bike. Thanks to the 3D pre-shaped fit SEEFLEX<sup>™</sup> protectors fit perfectly in REV'IT! gear and therefore they fit perfectly to the body. Having 3D pre-shaped protectors also prevent them from moving around, keeping them in position in case of an impact.

## **TEMPERATURE INSENSITIVE PERFORMANCE**

SEEFLEX<sup>™</sup> protectors meet the CE-Level 2 standard at T+ and T-, meaning protectors are tested and approved between +40°C and -10°C. No matter the temperature or riding conditions you find yourself in, be in a black jacket on a hot summer day or commuting in winter weather, SEEFLEX<sup>™</sup> protectors are delivering the highest level of impact protection.

### PROTECTIVE FLEXHINGE AREA

Freedom of movement on the bike contributes greatly to the feeling of comfort when riding. SEEFLEX<sup>™</sup> limb protectors are therefore fitted with the revolutionary protective hinge area. This feature makes the protector extra flexible at the hinge area while conserving its protective surface, covering every limb joint.

### **HIGHLY VENTILATED**

SEEFLEX<sup>™</sup> protectors are designed to have an open structure, which optimizes both ventilation and breathability while at the same time diminishing weight. The protectors in motorcycle gear cover a substantial part of the body. Whereas the closed structure of most other protectors reduces the breathability and ventilation at these points vastly, the open structure of SEEFLEX<sup>™</sup> protectors enables full breathability at these crucial areas, while maintaining the highest level of impact protection.