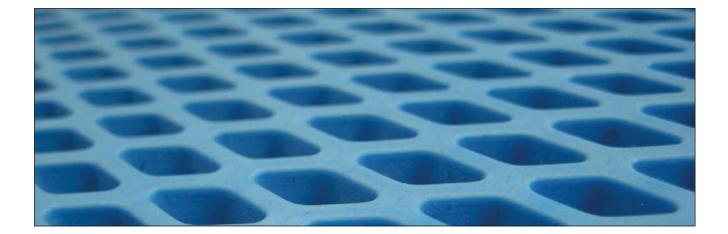

### HOW IT WORKS: EXTERNAL AND INTERNAL EXPANSION

Visible studs in the SEESMART<sup>™</sup> protector are hexagon-shaped and connected by narrow connection bands. This construction enables the protectors to be extremely flexible and remain relatively thin; exactly what a protector designed for clothes that integrate into daily life need to keep from looking like motorcycle gear. The hexagon shaped studs expand externally under impact, allowing them to absorb energy. This combination of external expansion and the use of SEEFLEX2925 material reduces impact energy, giving the protector its impact absorbing properties.