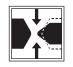

#### EN 1621-2:2014: BACK PROTECTORS

Back protectors must undergo an energy transmission test to determine shock absorption levels to meet EN1621-2:2014 specifications. The test, called a Drop Test, is performed with a 5kg (11lbs) percussion pin dropped from one meter to create the test impact energy of 50 Joules. During the test the protector is placed on a metal anvil. This test is conducted five times on various points of a predetermined Zone of Protection on the product.

### **ENERGY TRANSMISSION TEST (CE-CERTIFICATION TEST)**

In all tests the protector is placed on an anvil and hit with a drop striker weighing 5kg (11 lbs) and falling from a height of approximately one meter (the kinetic impact energy should be at least 50J). The lower the value of the energy transmission measured, the better the shock absorption of the protector. The 'Ambient impact test' is conducted three times: one in each test area of a predetermined 'Zone of Protection' on the protector. This test is repeated on three different protector samples, so a total of nine impacts is conducted. The 'Wet impact test' is performed in the same way as the 'Ambient impact test'. However these impact tests are performed on two different protector samples, so a total of six impacts is conducted.