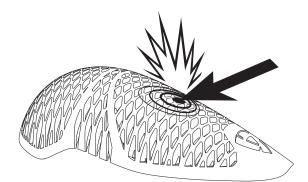

## THE 'DROP TEST' EN1621-2: 2014 BACK PROTECTION STANDARD

.....

#### EN 1621-2:2014: BACK PROTECTORS

Back protectors must undergo an energy transmission test to determine shock absorption levels to meet EN1621-2:2014 specifications. The test, called a Drop Test, is performed with a 5kg (11lbs) percussion pin dropped from one meter to create the test impact energy of 50 Joules. During the test the protector is placed on a metal anvil. This test is conducted five times on various points of a predetermined Zone of Protection on the product.