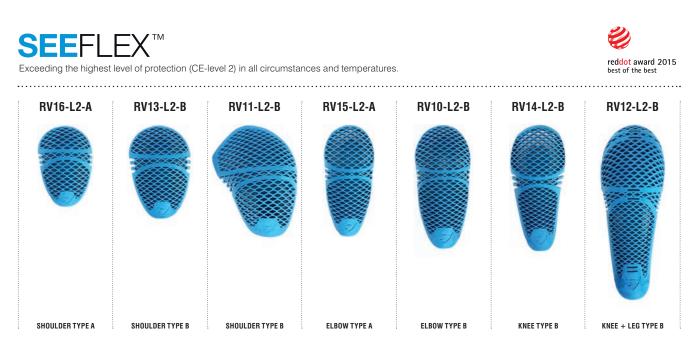

#### **TYPE A AND TYPE B AREA**

Within the [EN1621-1:2012] standard there are two test areas; the smaller Type A and the bigger Type B area. SEEFLEX™ protectors can be approved for both areas, depending on the intended usage. This makes it possible to use a smaller protector for, for instance, ladies garments, while maintaining the CE-Level 2 protection. This allows us to maintain the optimal balance between protection and comfort for each type of garment.

#### **PROTECTOR TYPES AND THEIR CERTIFIED PROTECTIVE AREAS** (ZONES OF PROTECTION\*)

| INTENDED   | CE   |    | TYPE A (mm) |     |    | TYPE B (mm) |     |
|------------|------|----|-------------|-----|----|-------------|-----|
| LIMB       | CODE | rt |             |     |    |             |     |
| SHOULDER   | S    | 55 | 32          | 64  | 70 | 40          | 80  |
| ELBOW      | E    | 45 | 24          | 118 | 50 | 30          | 150 |
| KNEE       | К    | 55 | 24          | 100 | 70 | 30          | 130 |
| HIP        | Н    | 35 | 26          | 70  | 44 | 33          | 88  |
| LEG        | L    | 32 | 24          | 64  | 40 | 30          | 80  |
| KNEE + LEG | K+L  | 55 | 24          | 185 | 70 | 30          | 240 |

## SEEFLEX™ CE-LEVEL 2 LIMB PROTECTION

### **EXCEEDING PROTECTIVE AREAS**

Within the EN1621-1:2012 standard there are two test areas: Type A and Type B. SEEFLEX™ protectors can be approved for both areas, depending on the intended usage. This allows for the use of smaller protectors (in ladies garments for example) while maintaining CE-Level 2 protection.