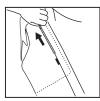

### **SEESOFT™ PROPERTIES OVERVIEW**

shifting /er system neutra antiallergic

04. Make sure to securely close the pocket with the Velcro after inserting the SEESOFT™ protector.