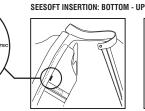

#### SEESOFT INSERTION: SIDE

01. Check the label / print inside the garment to determine the correct type and size of SEESOFT protector. Open the protector pocket.

02. Carefully fold the chest protector and insert it through the opening; the largest layer of SEESOFT™ foam should face the user. The protector should fill the entire pocket.

.....

03. Make sure to securely close the protector pocket after inserting the SEESOFT™ protector.