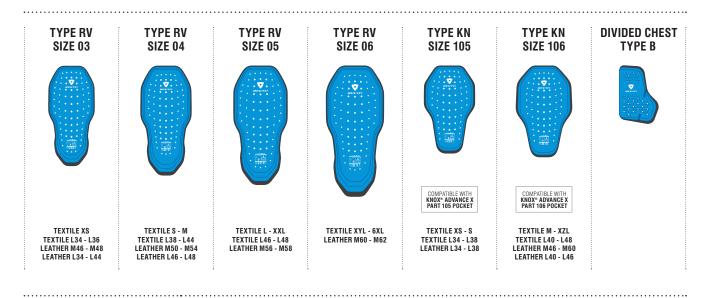

### **SEESOFT™ PROPERTIES OVERVIEW**

shifting /er system neutra antiallergic

04. Make sure to securely close the pocket with the Velcro after inserting the SEESOFT™ protector.

### HOW TO INSERT A SEESOFT™ BACK PROTECTOR INTO A REV'IT! GARMENT (EXAMPLE)

**01.** Check the marking on the garment's protector pocket to determine the correct type and size of SEESOFT™ protector needed.

**02.** Carefully fold the protector in order to fit it into its corresponding pocket. Attention: make sure the back protector is oriented with its widest sheet of foam placed closest to the wearer's body.

.....

**03.** Insert the (slightly folded) protector into the open Velcro closure of the back protector pocket. The protector should fill out the entire pocket.

G ....

REWIT