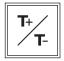

## **TEMPERATURE INSENSITIVE PERFORMANCE**

SEEFLEX<sup>™</sup> protectors meet the CE-Level 2 standard at T+ and T-, meaning protectors are tested and approved between +40°C and -10°C. No matter the temperature or riding conditions you find yourself in, be in a black jacket on a hot summer day or commuting in winter weather, SEEFLEX<sup>™</sup> protectors are delivering the highest level of impact protection.