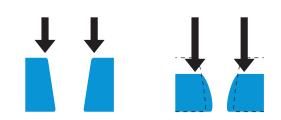

#### TEST SPECIFICATIONS 55KG 50 jours 1000CM 50 jours PROTECTOR ANVIL TEST SPECIFICATIONS CE-LEVEL 1: Residue force < 35 kM CE-LEVEL 2: Residue force < 20 kN MANDATORY: Ambient conditions test Vet conditions test

### TEST RESULTS (kN) Shoulder protector RV11-L2-B

Cold (tested at -10)

**DROP TEST VISUALISATION** 

**CROSS SECTION** 

**CROSS SECTION - IMPACT** 

.....