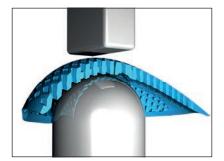

## SEEFLEXTM IMPACT PROTECTION TECHNOLOGY EXCEEDING THE HIGHEST LEVEL OF PROTECTION, VENTILATION AND COMFORT.

THE REV'IT! RESEARCH AND DEVELOPMENT TEAM IS PROUD TO PRESENT THE LATEST INNOVATION IN MOTORCYCLE IMPACT PROTECTION: SEEFLEX™ TECHNOLOGY. THE SEEFLEX™ CONCEPT TAKES THE BALANCE BETWEEN PROTECTION AND COMFORT TO ENTIRELY NEW HEIGHTS.

### THE SEEFLEX™ CONCEPT

With SEEFLEX<sup>™</sup> technology, the days of wearing uncomfortable armor on a motorcycle are long behind us. The SEEFLEX<sup>™</sup> concept is born of the synergy between state of the art material and cutting-edge construction, which together give SEEFLEX<sup>™</sup> protectors their unique combination of protection, flexibility and breathability. This innovative technology enables the SEEFLEX<sup>™</sup> protectors to pass the highest EN1621-1:2012 Level 2 impact tests in all test circumstances and temperatures.

#### INTERNAL EXPANSION STRUCTURE

The combination of innovative material and construction brings the SEEFLEX™ concept to life. The SEEFLEX2925 material is shaped into a structure that absorbs and dissipates force at the same time. The open construction allows the material to expand in on itself under impact, deflecting and reducing any impact energy out away from the protector surface and away from the body, resulting in exceptional protection.

## INTERNAL EXPANSION STRUCTURE

The open SEEFLEX™ structure allows the SEEFLEX2925 material to expand in on itself under impact, dissipating impact energy out away from the protector surface and away from the body, resulting in exceptional impact defense.