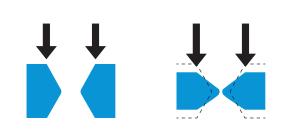

### HOW IT WORKS: EXTERNAL AND INTERNAL EXPANSION

Visible studs in the SEESMART<sup>™</sup> protector are hexagon-shaped and connected by narrow connection bands. This construction enables the protectors to be extremely flexible and remain relatively thin; exactly what a protector designed for clothes that integrate into daily life need to keep from looking like motorcycle gear. The hexagon shaped studs expand externally under impact, allowing them to absorb energy. This combination of external expansion and the use of SEEFLEX2925 material reduces impact energy, giving the protector its impact absorbing properties.