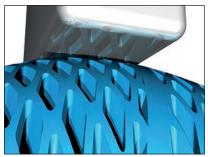

### HOW IT WORKS: EXTERNAL AND INTERNAL EXPANSION

Visible studs in the SEESMART<sup>™</sup> protector are hexagon-shaped and connected by narrow connection bands. This construction enables the protectors to be extremely flexible and remain relatively thin; exactly what a protector designed for clothes that integrate into daily life need to keep from looking like motorcycle gear. The hexagon shaped studs expand externally under impact, allowing them to absorb energy. This combination of external expansion and the use of SEEFLEX2925 material reduces impact energy, giving the protector its impact absorbing properties.