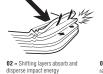

#### VARIOUS LEVELS OF PROTECTION

When you purchase motorcycle gear, you expect it to meet certain demands. The same goes for the protectors inside the garment: they need to live up to their name and protect you. But just how well do they protect? To answer that question, a CE marking is applied.

#### WHAT TO LOOK FOR

As shown in the graphic, a CE-marking begins with the indication that it is made for motorcycle riders (01). The intended limb or limbs (elbow, knee, shoulder or leg) can be found in the marking as well (02). Additional temperature tests for +40°C and -10°C are noted in 03 and 04. Finally, 05 describes the level of protection. 2 denotes CE-level 2, the highest level of protection.

.....

\*\* 03 & 04 are optional tests: If this space is vacant, the test is not claimed

01 - Protective equipment for motorcycle riders 02 - Intended limb (e/k) & type indication (b/a) 03 - Low temperature impact test passed\*\* 04 - High temperature impact test passed\*\* 05 - Performance level