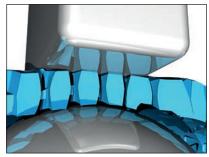

#### INTERNAL EXPANSION STRUCTURE

The combination of innovative material and construction brings the SEEFLEX™ concept to life. The SEEFLEX2925 material is shaped into a structure that absorbs and dissipates force at the same time. The open construction allows the material to expand in on itself under impact, deflecting and reducing any impact energy out away from the protector surface and away from the body, resulting in exceptional protection.

## INTERNAL EXPANSION STRUCTURE

The open SEEFLEX™ structure allows the SEEFLEX2925 material to expand in on itself under impact, dissipating impact energy out away from the protector surface and away from the body, resulting in exceptional impact defense.