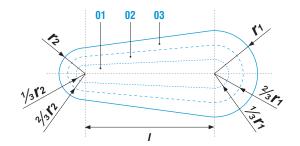

#### **TYPE A AND TYPE B AREA**

Within the [EN1621-1:2012] standard there are two test areas; the smaller Type A and the bigger Type B area. SEEFLEX™ protectors can be approved for both areas, depending on the intended usage. This makes it possible to use a smaller protector for, for instance, ladies garments, while maintaining the CE-Level 2 protection. This allows us to maintain the optimal balance between protection and comfort for each type of garment.

EN1621-1:2012 describes two different 'TYPE' of protection with each their own 'Zones of Protection':

**TYPE A:** limb protection that is referred to be of smaller dimension; these are commonly (although not exclusively) optimised for use with smaller riders.

**TYPE B:** limb protection protection that is referred to be of larger dimension; these are commonly (although not exclusively) optimised for use with larger riders.

Furthermore EN1621-1:2012 describes two levels of protection:

**CE-LEVEL 1:** The minimum level required so that the protector provides useful protection in an accident and suits all riding styles. The peak force measured in the center part of the zone of protection (test area 01) shall not exceed a single strike value of 35 kN. The single strikes in areas 02 and 03 shall not exceed a value of 50 Kn. The overall mean value shall not exceed 35 kN.

**CE-LEVEL 2:** Riders feel that their riding style exposes them to an increased risk; CE-level 2 offers increased performance. The peak force measured in the center part of the zone of protection (test area 01) shall not exceed a single strike value of 20 kN. The single strikes in areas 02 and 03 shall not exceed a value of 30 Kn. The overall mean value shall not exceed 20 kN.

#### **PROTECTOR TYPES AND THEIR CERTIFIED PROTECTIVE AREAS** (ZONES OF PROTECTION\*)

| INTENDED   | CE   |    | TYPE A (mm) |     |    | TYPE B (mm) |     |
|------------|------|----|-------------|-----|----|-------------|-----|
| LIMB       | CODE | rt |             |     |    |             |     |
| SHOULDER   | S    | 55 | 32          | 64  | 70 | 40          | 80  |
| ELBOW      | E    | 45 | 24          | 118 | 50 | 30          | 150 |
| KNEE       | К    | 55 | 24          | 100 | 70 | 30          | 130 |
| HIP        | Н    | 35 | 26          | 70  | 44 | 33          | 88  |
| LEG        | L    | 32 | 24          | 64  | 40 | 30          | 80  |
| KNEE + LEG | K+L  | 55 | 24          | 185 | 70 | 30          | 240 |