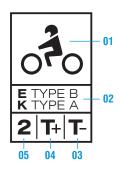

#### VARIOUS LEVELS OF PROTECTION

When you purchase motorcycle gear, you expect it to meet certain demands. The same goes for the protectors inside the garment: they need to live up to their name and protect you. But just how well do they protect? To answer that question, a CE marking is applied.

#### WHAT TO LOOK FOR

As shown in the graphic, a CE-marking begins with the indication that it is made for motorcycle riders (01). The intended limb or limbs (elbow, knee, shoulder or leg) can be found in the marking as well (02). Additional temperature tests for +40°C and -10°C are noted in 03 and 04. Finally, 05 describes the level of protection. 2 denotes CE-level 2, the highest level of protection.

.....

\*\* 03 & 04 are optional tests: If this space is vacant, the test is not claimed

01 - Protective equipment for motorcycle riders 02 - Intended limb (e/k) & type indication (b/a) 03 - Low temperature impact test passed\*\* 04 - High temperature impact test passed\*\* 05 - Performance level