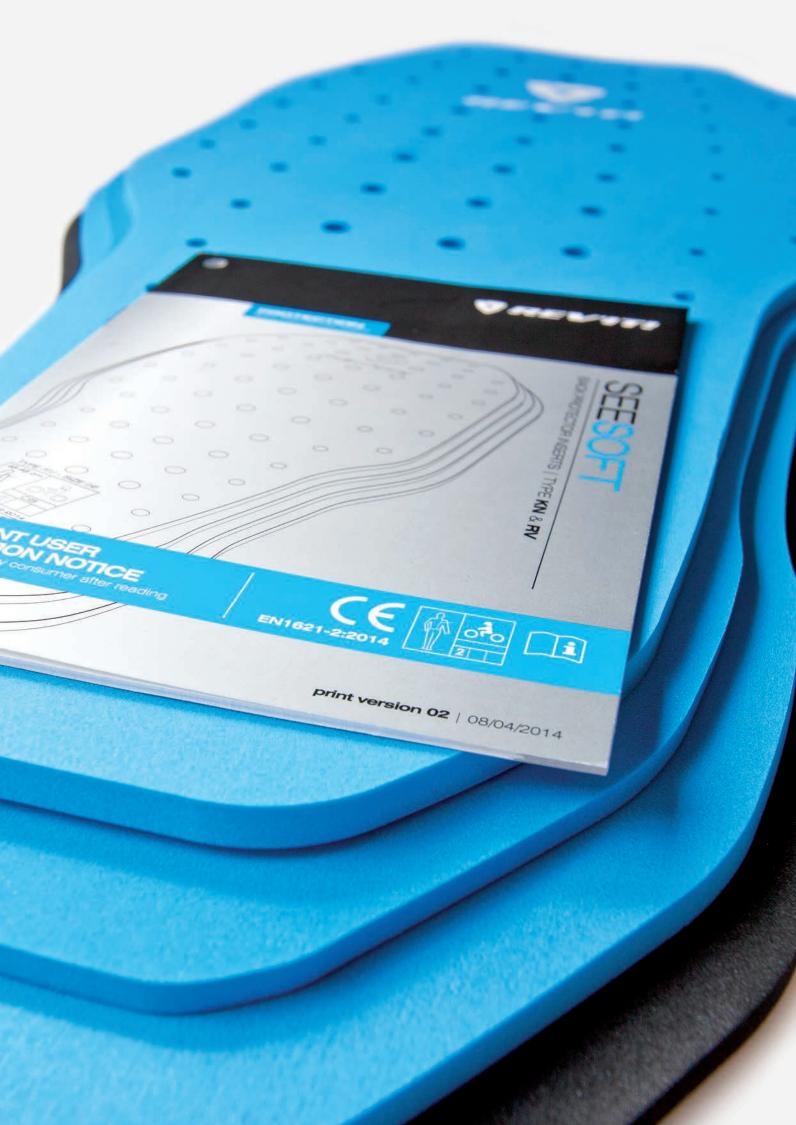

# **SEESOFT**<sup>™</sup> **CE-LEVEL 2 BACK PROTECTOR INSERT**

### SEESOFT™ CE-LEVEL 2 BACK PROTECTOR INSERT

Thanks to the new SEESOFT<sup>™</sup> multi-impact insert back protector, you can upgrade every REV'IT! jacket with a CE-level 2 back protector, which means that it performs within the CE-Level 2 range of < 9kN energy transmission. The fully flexible SEESOFT<sup>™</sup> back protector insert follows the contours of the wearer's spine for optimum protection and is fully ventilated for added comfort

The SEESOFT™ CE-level 2 back protector insert is designed to absorb multiple impacts without compromising on comfort, ventilation or freedom of movement. Most REV'IT! jackets are designed to accommodate a SEESOFT™ CE-level 2 back protector. Each jacket will specify which type and size of SEESOFT<sup>™</sup> back protector is suitable. By applying a multiple-layer concept, REV'IT! has developed a flexible back protector insert that performs consistently in all conditions.