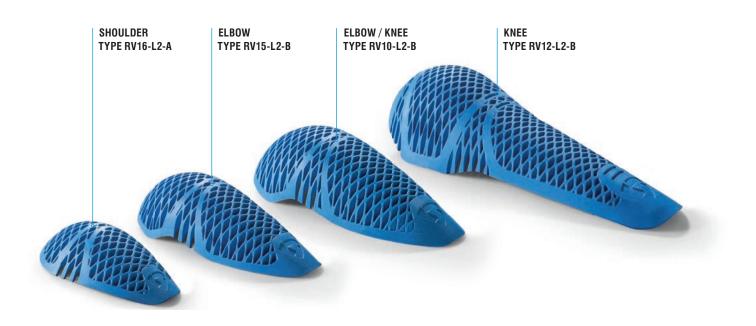

## SEEFLEX™ CE-LEVEL 2 LIMB PROTECTION

### THE SEEFLEX™ CONCEPT

With SEEFLEX<sup>™</sup> technology, the days of wearing uncomfortable armor on a motorcycle are long behind us. The SEEFLEX<sup>™</sup> concept is born of the synergy between state of the art material and cutting-edge construction, which together give SEEFLEX<sup>™</sup> protectors their unique combination of protection, flexibility and breathability. This innovative technology enables the SEEFLEX<sup>™</sup> protectors to pass the highest EN1621-1:2012 Level 2 impact tests in all test circumstances and temperatures.

### **EXCEEDING PROTECTIVE AREAS**

Within the EN1621-1:2012 standard there are two test areas: Type A and Type B. SEEFLEX™ protectors can be approved for both areas, depending on the intended usage. This allows for the use of smaller protectors (in ladies garments for example) while maintaining CE-Level 2 protection.

#### **TYPE A AND TYPE B AREA**

Within the [EN1621-1:2012] standard there are two test areas; the smaller Type A and the bigger Type B area. SEEFLEX™ protectors can be approved for both areas, depending on the intended usage. This makes it possible to use a smaller protector for, for instance, ladies garments, while maintaining the CE-Level 2 protection. This allows us to maintain the optimal balance between protection and comfort for each type of garment.