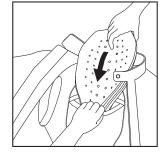

### HOW TO INSERT A SEESOFT™ BACK PROTECTOR INTO A REV'IT! GARMENT (EXAMPLE)

**01.** Check the marking on the garment's protector pocket to determine the correct type and size of SEESOFT™ protector needed.

**02.** Carefully fold the protector in order to fit it into its corresponding pocket. Attention: make sure the back protector is oriented with its widest sheet of foam placed closest to the wearer's body.

.....

**03.** Insert the (slightly folded) protector into the open Velcro closure of the back protector pocket. The protector should fill out the entire pocket.

G ....

REWIT