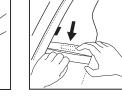

.....

**03.** Insert the (slightly folded) protector into the open Velcro closure of the back protector pocket. The protector should fill out the entire pocket.

G ....

REWIT