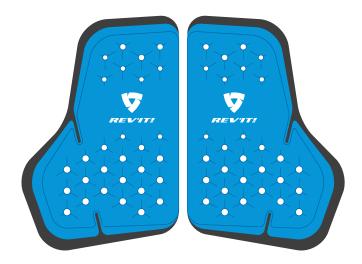

## **SEESOFT**<sup>™</sup> **CE-LEVEL 1 DIVIDED CHEST PROTECTION**

The new SEESOFT™ multi-layer divided chest protector insert offers the opportunity to upgrade certain REV'IT! jackets with CE-level 1 protection (EN 1621-3:2016). This means it performs within the CE-level 1 range of <18kN energy transmission. The multi-impact rated shifting layers of the SEESOFT™ divided chest protector absorb and disperse impact energy.

The fully-flexible SEESOFT™ chest protector offers a high level of comfort thanks to its adaptive ergonomics and high-level ventilation. The lightweight memory foam -a blend of Nitrile and Polynorbornene rubber- absorbs impact without compromising freedom of movement.