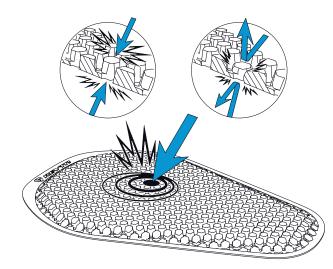

#### EN 1621-2:2014: BACK PROTECTORS

Back protectors must undergo an energy transmission test to determine shock absorption levels to meet EN1621-2:2014 specifications. The test, called a Drop Test, is performed with a 5kg (11lbs) percussion pin dropped from one meter to create the test impact energy of 50 Joules. During the test the protector is placed on a metal anvil. This test is conducted five times on various points of a predetermined Zone of Protection on the product.

### **ENERGY TRANSMISSION TEST (CE-CERTIFICATION TEST)**

In all tests the protector is placed on an anvil and hit with a drop striker weighing 5kg (11 lbs) and falling from a height of approximately one meter (the kinetic impact energy should be at least 50J). The lower the value of the energy transmission measured, the better the shock absorption of the protector. The 'Ambient impact test' is conducted three times: one in each test area of a predetermined 'Zone of Protection' on the protector. This test is repeated on three different protector samples, so a total of nine impacts is conducted. The 'Wet impact test' is performed in the same way as the 'Ambient impact test'. However these impact tests are performed on two different protector samples, so a total of six impacts is conducted.