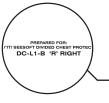

### HOW TO INSERT A SEESOFT™ DIVIDED CHEST PROTECTOR **INTO A REV'IT! GARMENT (EXAMPLE)**

DC-L1-B 'L' LEFT

#### SEESOFT INSERTION: SIDE

01. Check the label / print inside the garment to determine the correct type and size of SEESOFT protector. Open the protector pocket.

02. Carefully fold the chest protector and insert it through the opening; the largest layer of SEESOFT™ foam should face the user. The protector should fill the entire pocket.