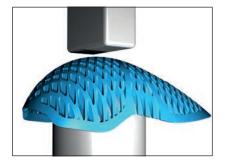

#### INTERNAL EXPANSION STRUCTURE

The combination of innovative material and construction brings the SEEFLEX™ concept to life. The SEEFLEX2925 material is shaped into a structure that absorbs and dissipates force at the same time. The open construction allows the material to expand in on itself under impact, deflecting and reducing any impact energy out away from the protector surface and away from the body, resulting in exceptional protection.

## INTERNAL EXPANSION STRUCTURE

The open SEEFLEX™ structure allows the SEEFLEX2925 material to expand in on itself under impact, dissipating impact energy out away from the protector surface and away from the body, resulting in exceptional impact defense.