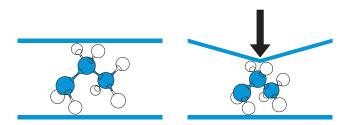

#### INTERNAL EXPANSION STRUCTURE

The combination of innovative material and construction brings the SEEFLEX™ concept to life. The SEEFLEX2925 material is shaped into a structure that absorbs and dissipates force at the same time. The open construction allows the material to expand in on itself under impact, deflecting and reducing any impact energy out away from the protector surface and away from the body, resulting in exceptional protection.

## INTERNAL EXPANSION STRUCTURE

The open SEEFLEX™ structure allows the SEEFLEX2925 material to expand in on itself under impact, dissipating impact energy out away from the protector surface and away from the body, resulting in exceptional impact defense.

### HOW IT WORKS: EXTERNAL AND INTERNAL EXPANSION

Visible studs in the SEESMART<sup>™</sup> protector are hexagon-shaped and connected by narrow connection bands. This construction enables the protectors to be extremely flexible and remain relatively thin; exactly what a protector designed for clothes that integrate into daily life need to keep from looking like motorcycle gear. The hexagon shaped studs expand externally under impact, allowing them to absorb energy. This combination of external expansion and the use of SEEFLEX2925 material reduces impact energy, giving the protector its impact absorbing properties.