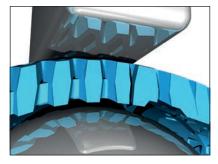

#### INTERNAL EXPANSION STRUCTURE

The combination of innovative material and construction brings the SEEFLEX™ concept to life. The SEEFLEX2925 material is shaped into a structure that absorbs and dissipates force at the same time. The open construction allows the material to expand in on itself under impact, deflecting and reducing any impact energy out away from the protector surface and away from the body, resulting in exceptional protection.

## INTERNAL EXPANSION STRUCTURE

The open SEEFLEX™ structure allows the SEEFLEX2925 material to expand in on itself under impact, dissipating impact energy out away from the protector surface and away from the body, resulting in exceptional impact defense.